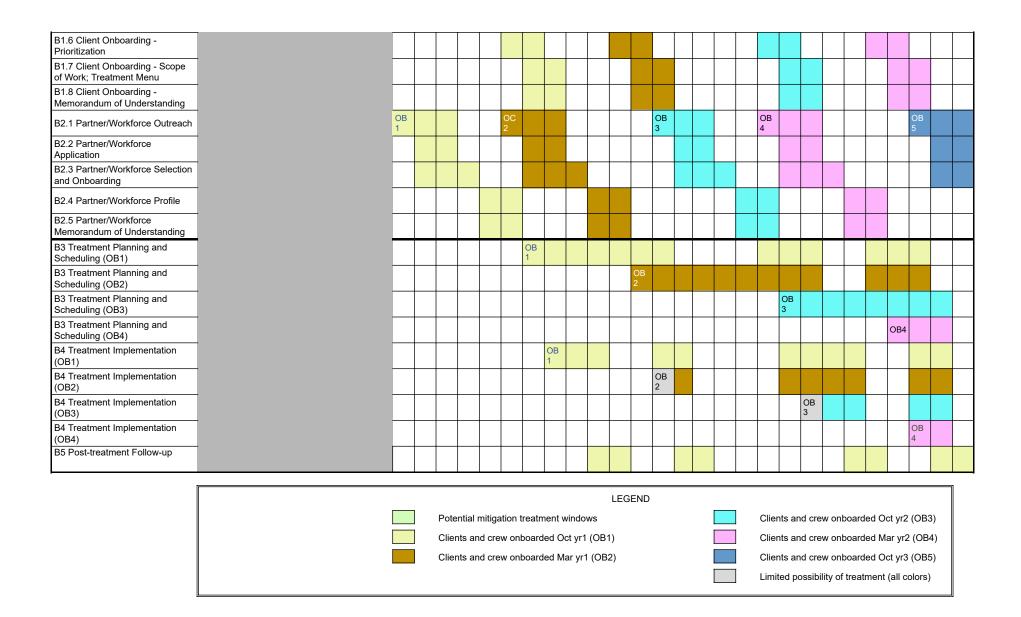

Each step below corresponds to a section in the EMP Toolkit Procedures and Examples

| Management                                           | Program Development - timeframe will vary  Timeline of Program Management |           |           |           |           |           |           |           |           |           |           |           |           |           |           |           |           |           |           |           |           |           |           |           |           |           |           |           |
|------------------------------------------------------|---------------------------------------------------------------------------|-----------|-----------|-----------|-----------|-----------|-----------|-----------|-----------|-----------|-----------|-----------|-----------|-----------|-----------|-----------|-----------|-----------|-----------|-----------|-----------|-----------|-----------|-----------|-----------|-----------|-----------|-----------|
| STEPS                                                |                                                                           | 10<br>yr1 | 11<br>yr1 | 12<br>yr1 | 01<br>yr1 | 02<br>yr1 | 03<br>yr1 | 04<br>yr1 | 05<br>yr1 | 06<br>yr1 | 07<br>yr1 | 08<br>yr1 | 09<br>yr1 | 10<br>yr2 | 11<br>yr2 | 12<br>yr2 | 01<br>yr2 | 02<br>yr2 | 03<br>yr2 | 04<br>yr2 | 05<br>yr2 | 06<br>yr2 | 07<br>yr2 | 08<br>yr2 | 09<br>yr2 | 10<br>yr3 | 11<br>yr3 | 12<br>yr3 |
| B1.1 Client Outreach                                 |                                                                           | OC<br>1   |           |           |           |           | OB<br>2   |           |           |           |           |           |           | OB<br>3   |           |           |           |           | OB<br>4   |           |           |           |           |           |           | OB<br>5   |           |           |
| B1.2 Client Application                              |                                                                           |           |           |           |           |           |           |           |           |           |           |           |           |           |           |           |           |           |           |           |           |           |           |           |           |           |           |           |
| B1.3 Client Selection                                |                                                                           |           |           |           |           |           |           |           |           |           |           |           |           |           |           |           |           |           |           |           |           |           |           |           |           |           |           |           |
| B1.4 Client Onboarding - Management and Notification |                                                                           |           |           |           |           |           |           |           |           |           |           |           |           |           |           |           |           |           |           |           |           |           |           |           |           |           |           |           |
| B1.5 Client Onboarding -<br>Assessment and Meeting   |                                                                           |           |           |           |           |           |           |           |           |           |           |           |           |           |           |           |           |           |           |           |           |           |           |           |           |           |           |           |